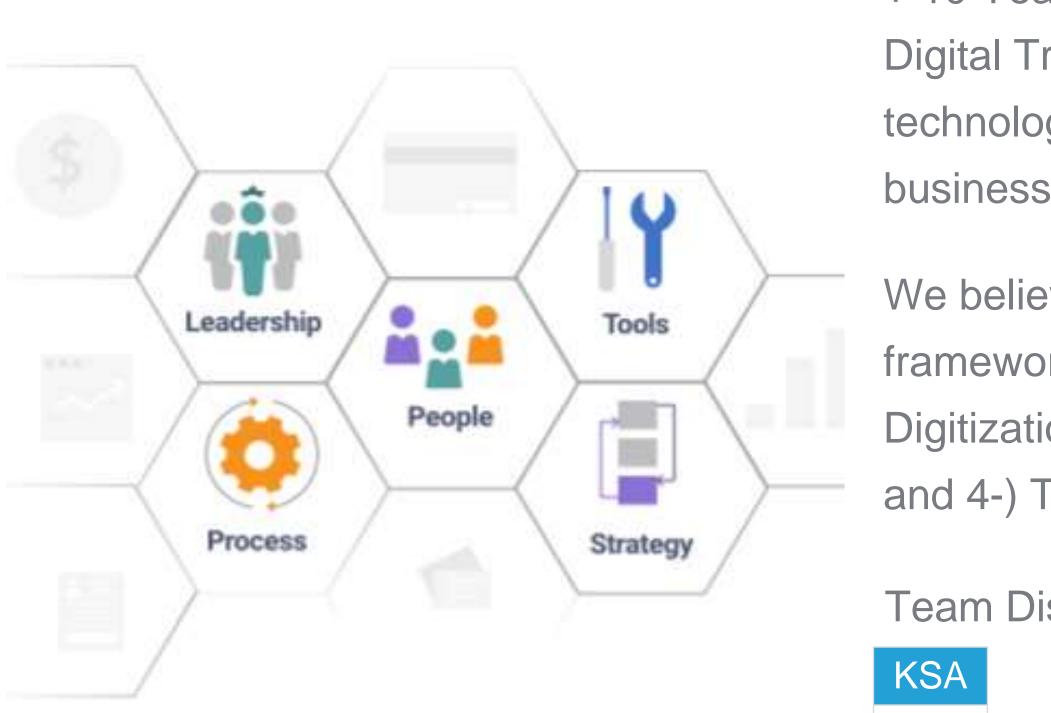

We believe that transformation could be achieved through integrated framework of 4-Pillars; 1-) Best Practices and Transformation, 2-) Digitization and Automation, 3-)Training and Change Management, and 4-) Technology Platform.